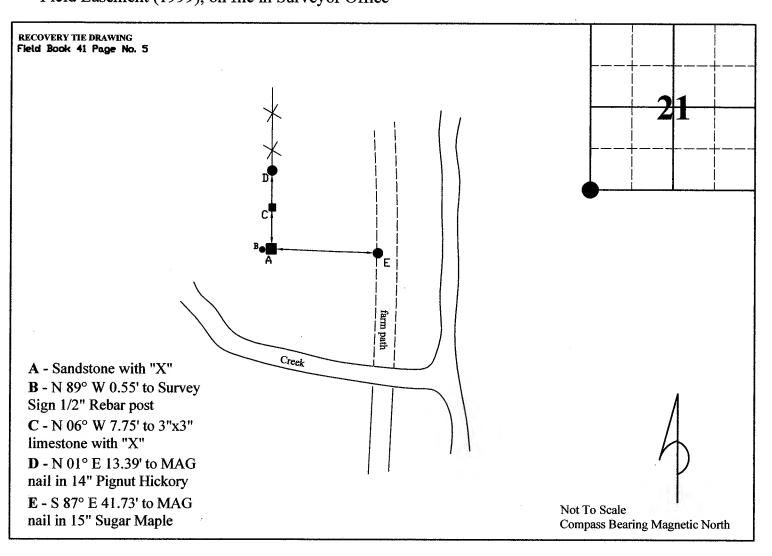

## MONUMENT RECORD State of Indiana - County of Monroe

Section: 21

Township: 8 North

Range: 1 East

Corner ID: SaCr I-17

Monument Description & Remarks: Sandstone with "X", length 0.52ft, width 0.15ft, height 0.80ft. Survey Sign 2.5ft above ground at pt. B

References On File: Legal Survey Book 2 page 312, survey (1880), and Lee Utt survey, Septic Field Easement (1999), on file in Surveyor Office

I, Kevin P. Enright, Monroe County Surveyor, hereby certify that this document was prepared under my direction in accordance with the provisions of section 36-2-12-11 of the is given under my hand and seal this 23rd day of June, 2008.